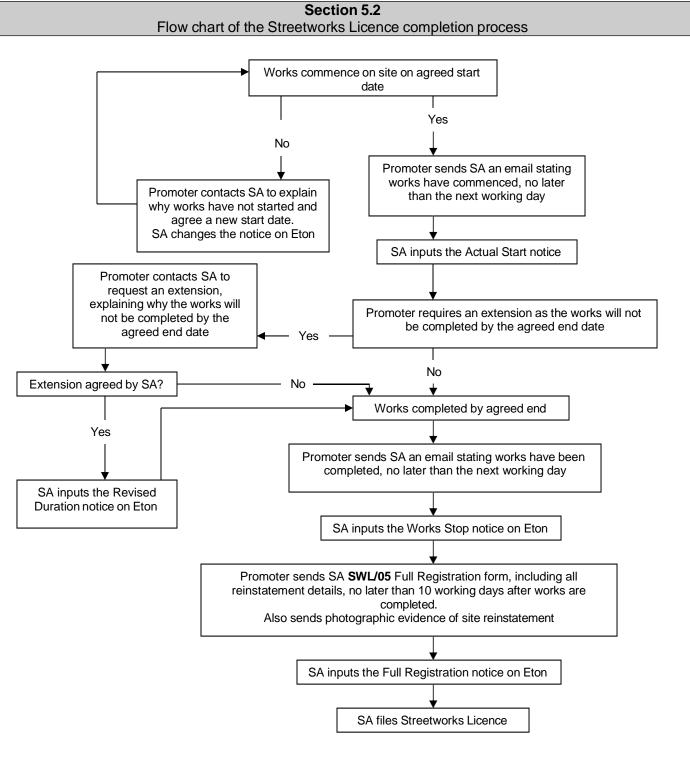

#### Section 4 Notification process

As part of the Streetworks Licence application, it is mandatory to complete all relevant notices, before, during and after your proposed works have been completed.

Within your application pack, we have provided a **SWL/03 Notification Guidance** document, to explain what is required, how each notice must be completed and when they must be received by.

In summary, there is a minimum of four notices required for each works;

- SWL/03 Initial notice N1 which must be submitted with your application, providing proposed start and completion dates;
- Actual Start notice A notification in writing, by email, must be submitted to <u>NRSWA@harrow.gov.uk</u> once works commence. This must be submitted before 10:00am the next working day.
- Works Stop notice As above.
- SWL/06 Full Registration notice N4 must be submitted after works have been completed, including reinstatement details.

#### Photographic evidence

Photographic evidence must be provided of the excavation before and after reinstatement has taken place and must be received with the **SWL/06 Full Registration notice – N4**.

#### SWL/05 Full Registration Notice - N4

The notice must be completed within 10 working days after the works are completed on site please ensure all reinstatement details are provided.

| Refer  | ence number: |                       |  |           | Street Name:                          |                         |           |           |          |  |  |
|--------|--------------|-----------------------|--|-----------|---------------------------------------|-------------------------|-----------|-----------|----------|--|--|
| Actual | Start Date:  |                       |  | Duration: |                                       | Actual                  | End Date: | End Date: |          |  |  |
| Site   | Exac         | Exact Location Length |  | Width     | Carriageway Footway<br>Cycleway Verge | Interim or<br>Permanent |           |           | Northing |  |  |
| 1      |              |                       |  |           |                                       |                         |           |           |          |  |  |
| 2      |              |                       |  |           |                                       |                         |           |           |          |  |  |
| 3      |              |                       |  |           |                                       |                         |           |           |          |  |  |
| 4      |              |                       |  |           |                                       |                         |           |           |          |  |  |
| 5      |              |                       |  |           |                                       |                         |           |           |          |  |  |
| 6      |              |                       |  |           |                                       |                         |           |           |          |  |  |
| 7      |              |                       |  |           |                                       |                         |           |           |          |  |  |
| 8      |              |                       |  |           |                                       |                         |           |           |          |  |  |
| 9      |              |                       |  |           |                                       |                         |           |           |          |  |  |
| 10     |              |                       |  |           |                                       |                         |           |           |          |  |  |
| 11     |              |                       |  |           |                                       |                         |           |           |          |  |  |
| 12     |              |                       |  |           |                                       |                         |           |           |          |  |  |

You must provide photographic evidence of your reinstatement(s) along with this Full Registration notice

Parking & Network Management Place Directorate, Environmental Services Harrow Council, Harrow Hub, Forward Drive, Harrow, HA3 8FL Email: nrswa@harrow.gov.uk Telephone: 020 8736 6072