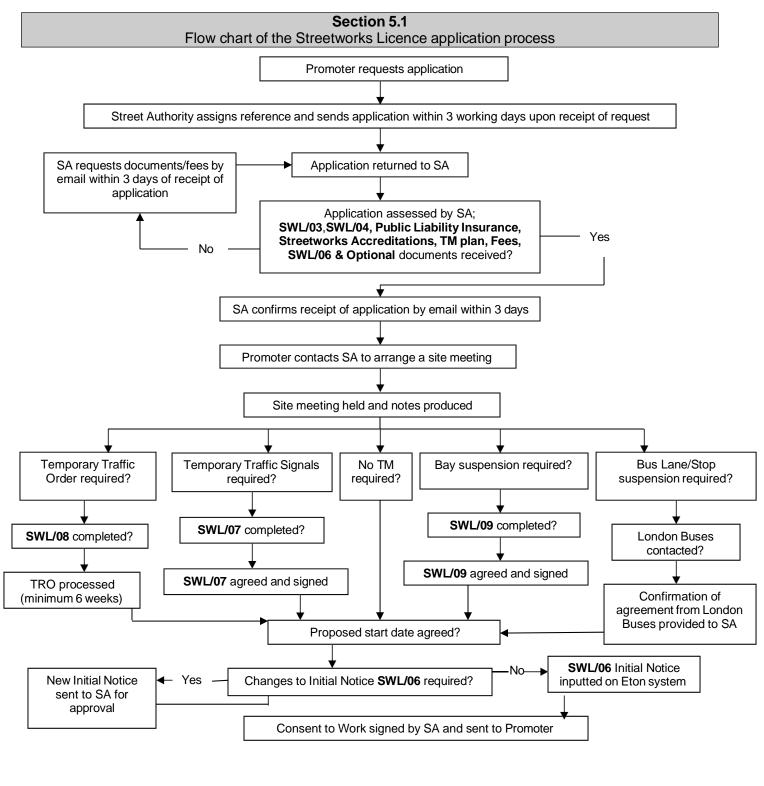

Section 5 Timescales Once your application has been received by Network Management, we will confirm receipt of the application and assign

your application a reference number (e.g. FH007-1234), and ask for a site meeting to be arranged.

You application will be assessed to ensure all documents and fees have been received within 3 working days upon receipt, we will contact you to either;

- Request missing documents/information
- Request additional documents/information
- Confirm all documents and fees have been received and your application will be processed.

Once a site meeting has taken place and all works have been agreed, the officer will complete and sign the Consent to Work form and a copy will be send to you. As stated in Section 2 A copy of the Consent to Work form must be kept on site at all times, and be available upon request of any Council Officer.

The Notification process must then be followed; please see **SWL/03 Notification Guidance** document which explains the process that must be adhered to. Please contact us should you require any assistance completing the Notification forms. As stated in Section 2 financial penalties may arise to the license holder for non-compliance with the relevant statutory duties or license conditions.

#### Site meeting

Once the application has been received, you must arrange a site meeting to discuss the proposed works. **Contact details can be found in Section 3.** 

#### Forms & Documents

Please see Section 3, Section 5.1 & Section 5.2 of **SWL/01 Terms & Conditions**, which will explain the mandatory and optional documents and when they must be received.

#### Section 4 Notification process

As part of the Streetworks Licence application, it is mandatory to complete all relevant notices, before, during and after your proposed works have been completed.

Within your application pack, we have provided a **SWL/03 Notification Guidance** document, to explain what is required, how each notice must be completed and when they must be received by.

In summary, there is a minimum of four notices required for each works;

- SWL/03 Initial notice N1 which must be submitted with your application, providing proposed start and completion dates;
- Actual Start notice A notification in writing, by email, must be submitted to <u>NRSWA@harrow.gov.uk</u> once works commence. This must be submitted before 10:00am the next working day.
- Works Stop notice As above.
- SWL/06 Full Registration notice N4 must be submitted after works have been completed, including reinstatement details.