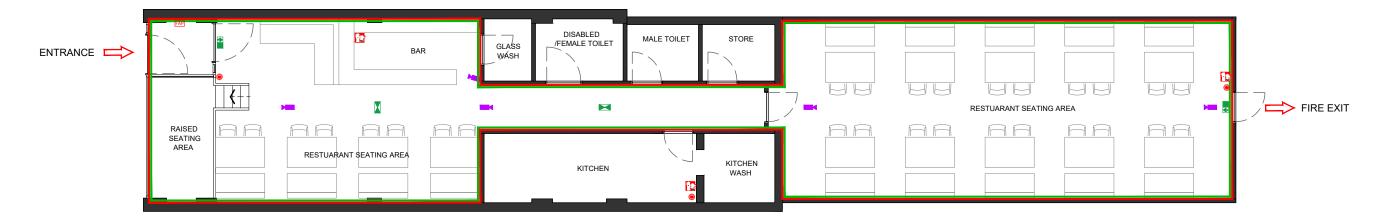

01 - GROUND FLOORPLAN 1:100 @A3

Drawn By KM

01

LICENSING NTAD CONSULTANTS Ltd Tel: 07544 440655 info@ntad.uk

HAYATY LOUNGE 8 Station Parade Whithurch Lane London HA8 6RW

| Project HAYATY LOUNGE               | 17/06/20               | Designer<br>124 KN |
|-------------------------------------|------------------------|--------------------|
| Drawing Title                       | Scale 1:100            | Size A3            |
| PREMISES LICENSING FLOORPLAN<br>001 | Drawing No<br>486NTADS | SP04-001           |